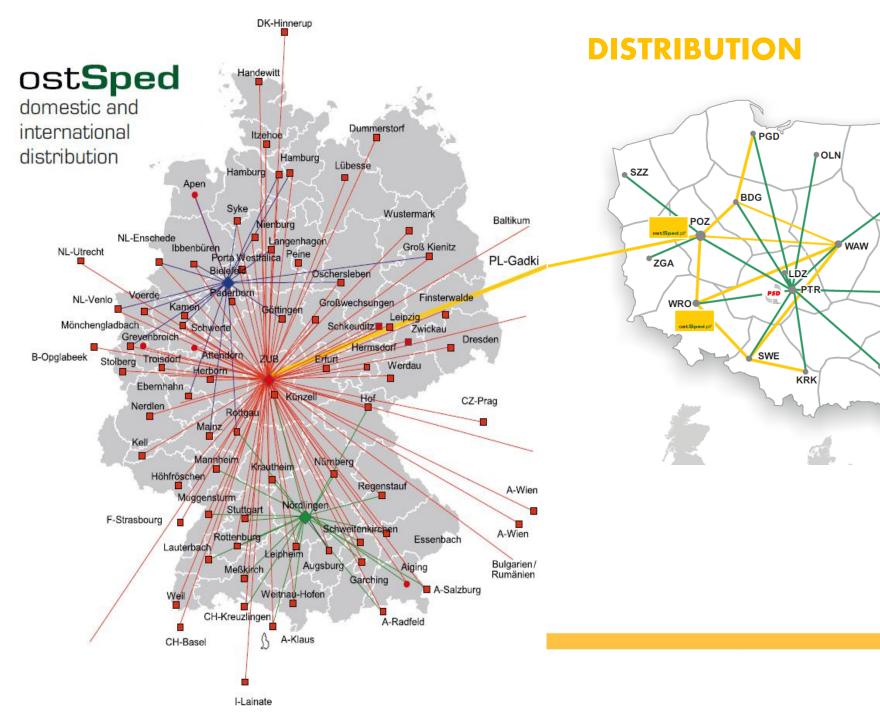

### FORWARDING

#### We offer solutions of the forwarding market:

- Road forwarding
- Sea forwarding
- Air freight
- Railway forwarding
- Multimodal forwarding