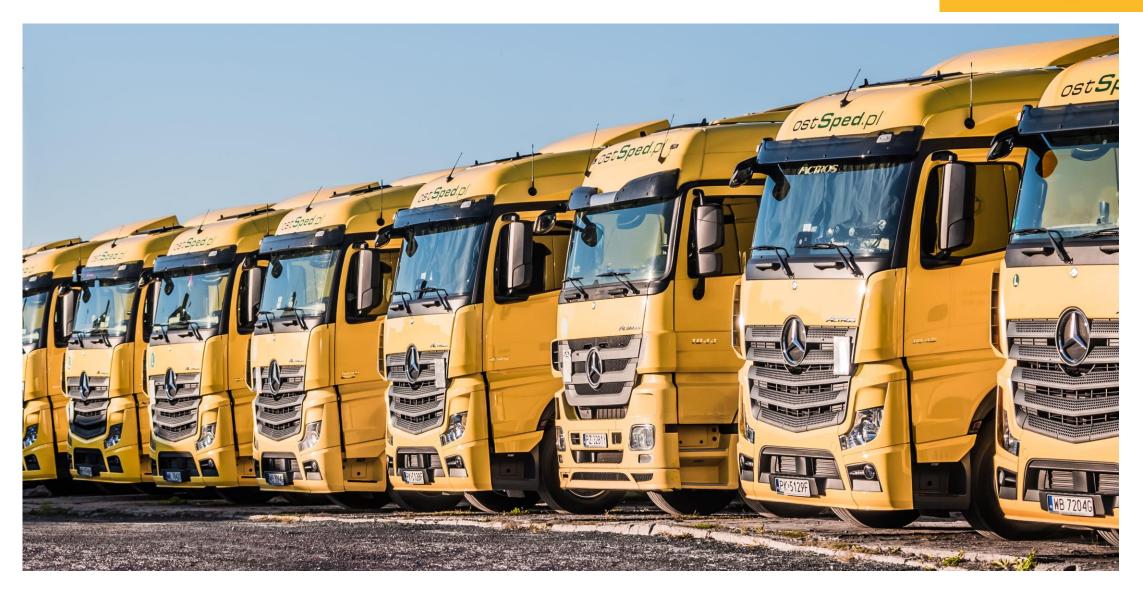

### **TRANSPORTATION**

- 60 trucks and trailers
- domestic and overseas transport
- neutral cargo transportation
- specialistic cargo transportation:
  - hazardous ADR
  - "high- tech"
- OCP insurance of 600 000 EU both in domestic and international traffic
- transport control and safety by regular monitoring of drivers
- innovative IT systems for management and localization
- modern fleet 3 years old on average
  - standard tarpaulin cover
  - specialist coffers, coolers, articulated, trailers, containers