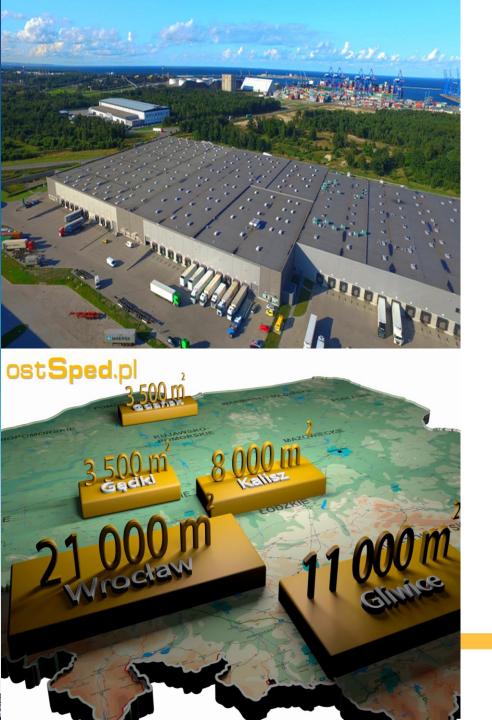

### WAREHOUSING

### **5** Logistic centers in Poland:

- Gądki near Poznań
- Kalisz
- Wrocław
- Gliwice
- Gdańsk